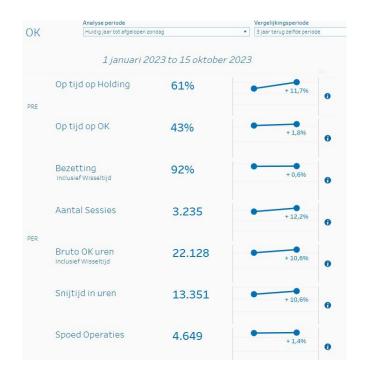

### Monitoring dashboard

|                         | 2023   | 2022   | 2021   | 2020   |
|-------------------------|--------|--------|--------|--------|
| Aantal operaties        | 25.019 | 30.732 | 29.146 | 26.405 |
| Aantal OK verrichtingen | 37.468 | 45.689 | 43.718 | 40.210 |
| Bruto OK tijd (uren)    | 55.312 | 61.755 | 43.503 | 34.191 |
| Netto OK tijd (uren)    | 16.236 | 19.858 | 18.799 | 17.260 |

## Improvements process