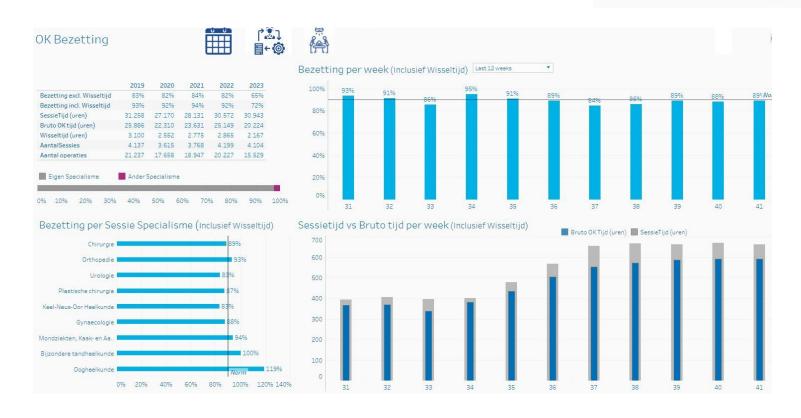

### Monitoring dashboard

|                         | 2023   | 2022   | 2021   | 2020   |
|-------------------------|--------|--------|--------|--------|
| Aantal operaties        | 25.019 | 30.732 | 29.146 | 26.405 |
| Aantal OK verrichtingen | 37.468 | 45.689 | 43.718 | 40.210 |
| Bruto OK tijd (uren)    | 55.312 | 61.755 | 43.503 | 34.191 |
| Netto OK tijd (uren)    | 16.236 | 19.858 | 18.799 | 17.260 |