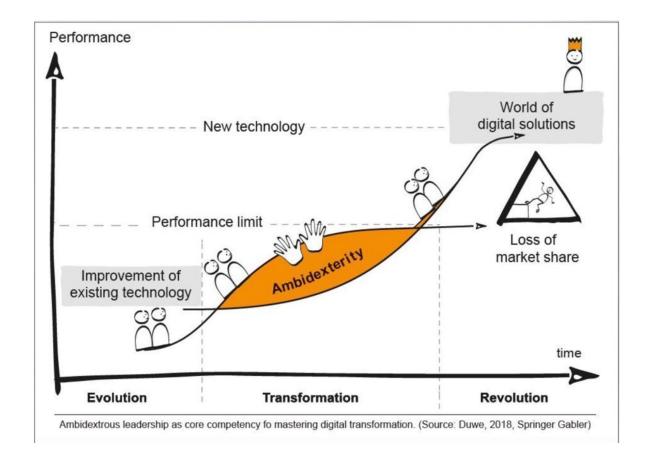

## Digital strategy @Rijnstate

### Goals >3 years:

- Attract high potentials
- Awareness on the importance of digital health care
- Employees are convenient with working digitally