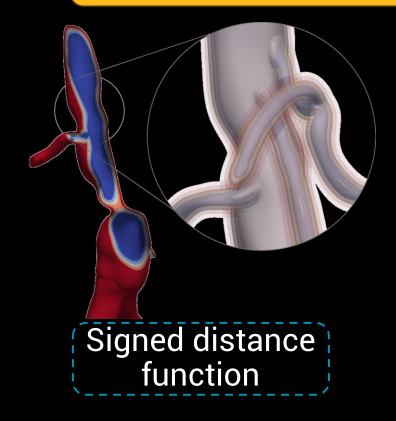

#### Representing vascular models

Voxelmask

Continuous in space and time

#### Finding an implicit representation...