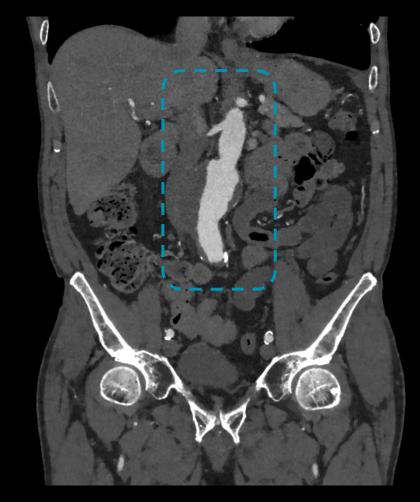

#### Abdominal Aortic Aneurysms

# AAA Segmentation \* Al \*/AI \* AI \* Al Time Wednesday, 5/4/2023 18:45