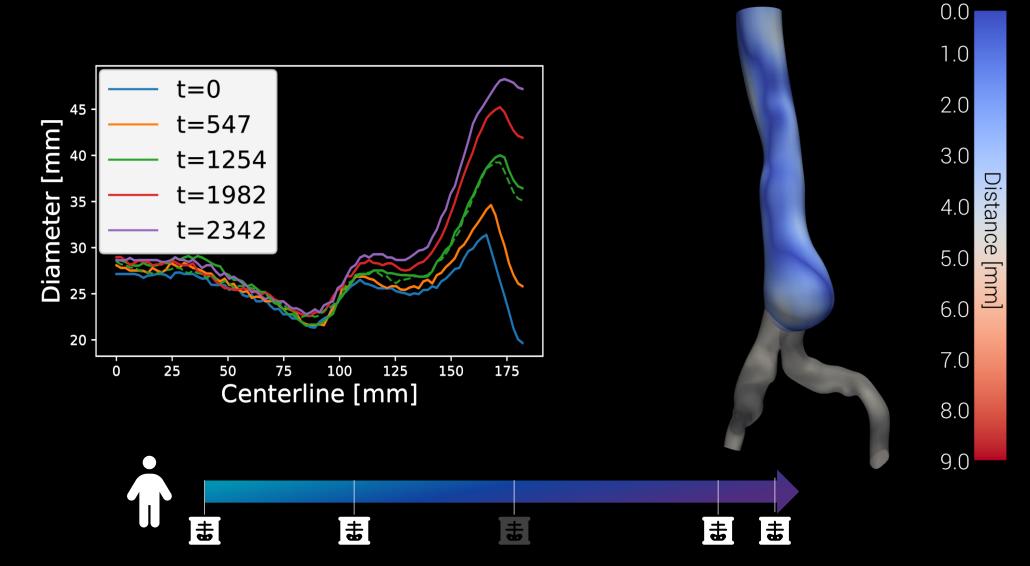

# THE SHAPING A TECHMED HEALTHY EVENT FUTURE

14:45 – 16:00 | TechMed Talent Talks | Dieuwertje Alblas



## Al-based modeling of Abdominal Aortic Aneurysm Progression

Dieuwertje Alblas

PhD Candidate Mathematics of Imaging & AI • Technical Medical Center



#### Abdominal Aortic Aneurysms





# AAA Segmentation \* Al \*/AI \* AI \* Al Time Wednesday, 5/4/2023 18:45

### Discretization



#### Representing vascular models



Voxelmask

Continuous in space and time





#### Finding an implicit representation...



#### Continuous AAA model



Marieke Hofman



Alblas, Hofman, Brune, Yeung, Wolterink, 2023, Functional Imaging and Modeling of the Heart, 13958, p. 356-366

#### Performance • Interpolation





#### Performance • Interpolation



#### Conclusion & Outlook

- Interpolation
- Prediction
- Improve monitoring
  - Not limited to AAAs
  - Not limited to CT

Do *you* have longitudinal data?

⊠ d.alblas@utwente.nl

🗶 @Dieuwertje\_1

Let's get in touch!