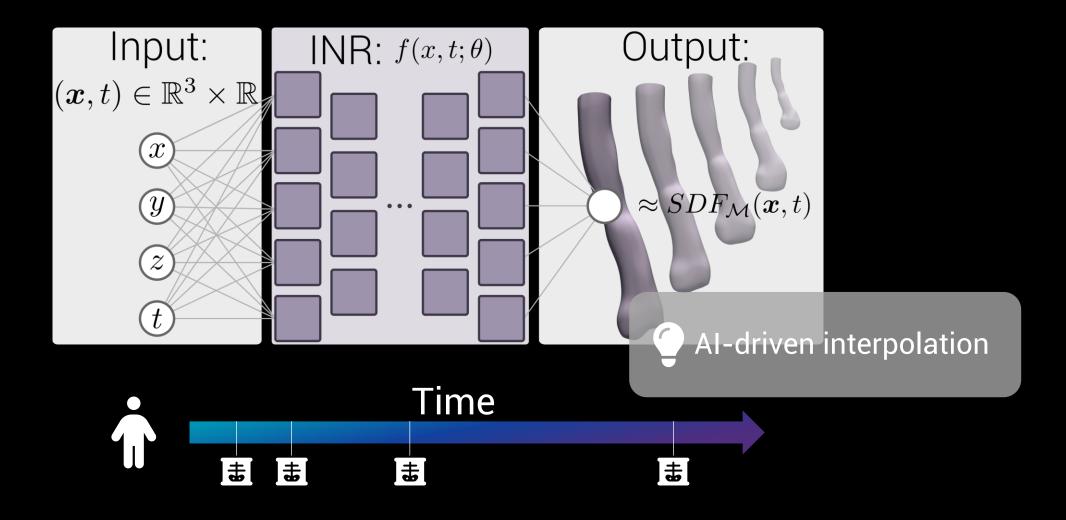

#### Finding an implicit representation...

#### Continuous AAA model

Marieke Hofman

Alblas, Hofman, Brune, Yeung, Wolterink, 2023, Functional Imaging and Modeling of the Heart, 13958, p. 356-366

#### Performance • Interpolation